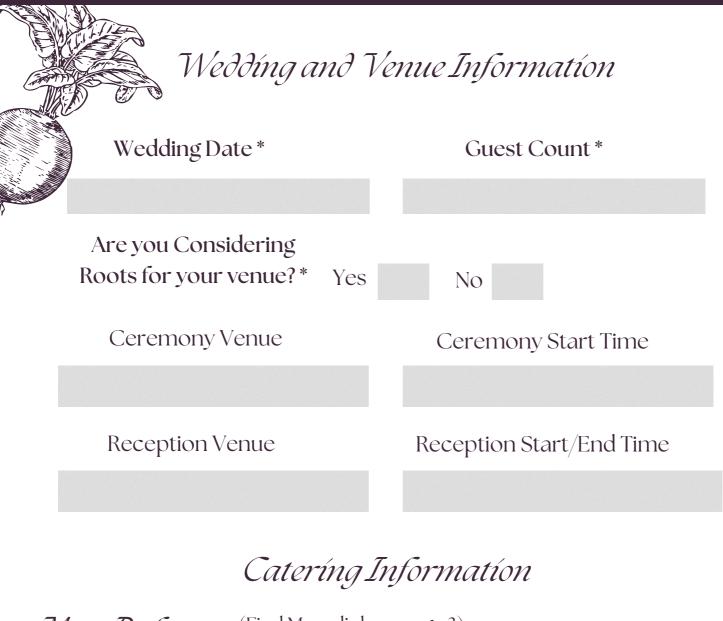

## Contact Information

First name \*

Last name \*

Email Address\*

Phone number \*

Additional Contact Information

1 of 3

| Menu Preference (Find N                        | ſenu link on pa | age 3)      |                |         |
|------------------------------------------------|-----------------|-------------|----------------|---------|
| Roots Signature Package                        | Vanilla         | a Ca        | rdamom         | Saffron |
| Only Hors-D'oeuvres                            |                 |             |                |         |
| Additional Menu Options (Check all that apply) |                 |             |                |         |
| Extra Hors-D'oeuvres                           | Desserts        | Late        | Night Snack    | S       |
| Preferred Service Style                        |                 |             |                |         |
| Buffet Plated Fa                               | mily Style      |             |                |         |
| Are there any dietary restric                  | tions you wou   | ıld like us | to accommo     | odate?  |
| Yes No                                         | 1 1 1           | 1           |                |         |
| If you answered yes, please list               | t in the box be | low         |                |         |
|                                                |                 |             |                |         |
|                                                |                 |             |                |         |
|                                                |                 |             | $\overline{2}$ | 2 of 3  |